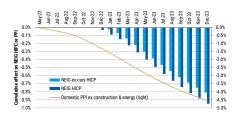

- In terms of PPI, our model points to about 5pp and 4.5pp of supply-chain-induced disinflation in from Jun-22 until Dec-23 for US and EA, respectively.
- After supply chain easing, core goods inflation reacts faster in the US than in EA.
   Our estimates imply that easier supply chains started to have an effect on core goods in 3Q22 in the US, but only reduced goods inflation in 1Q23 in EA.
- The total disinflationary effect on core goods is expected to be larger in the US: 1.6% from mid 2022 through Dec-23 (vs -0.9% in EA). The expected delayed
  response in EA plays a role, but this result also reflects the fact that more domestic
  factors, like energy prices, are currently driving goods inflation in EA.
- Lastly, the comparison between goods CPI and goods ex cars CPI reveals that
  automobile prices are more important for the US outlook. Our model expects
  goods ex cars disinflation to be less pronounced than overall goods inflation
  (including cars) in the US. But goods disinflation with and without cars is similar in
  EA. And this result is not surprising considering that (i) car prices increased much
  more during 2020 and 2021 in the US, and (ii) the importance of cars in the core
  goods basket is more important in the US (32%) vs EA (12%). See here for a deeper
  analysis on car prices in the US and EA.