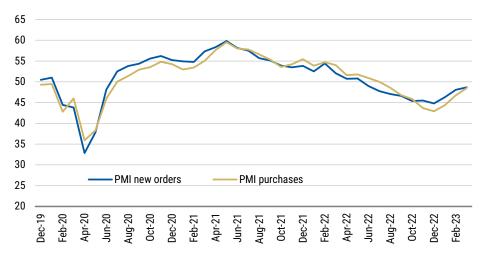

Both indexes show great progress since 4Q21, with some bumps. Both the MSSCI and MSSCISD peaked in 4Q21 and are now in a clear downward path. But there are two clear bumps in the series, perhaps more clearly reflected in the MSSCI path. The first one was in 1Q22 during the start of the Russian invasion to Ukraine, that hit delivery times and containership rates. The second happened in 4Q22, when progress in overall backlogs and charter rates stalled, and individual indicators for China worsened as COVID cases spiked after lifting the zero-COVID policy. Both MSSCI and MSSCISD are way below their peaks, but progress has been sharper for MSSCISD, reflecting the importance of lower global demand conditions reducing bottlenecks. Exhibit 7 shows a reduction in our proxies for global demand: overall PMI new orders and purchases. Both series moved to contractionary territory from 2Q22 with a recent uptick after China's reopening.

Exhibit 7: A drop in global demand is playing a role

Source: Haver, Morgan Stanley Research. Note: Series are PPP weighted averages across G4, China, Korea and Taiwan.

There has been deceleration in PPI in both US and EA, perhaps pointing to lower goods inflation ahead. PPIs measure the cost of inputs for goods producers and are often used as predictors of goods inflation. These indexes have been decreasing since 2H22 in US and EA - both PPIs dropped ~3% from their peaks recently. And as Exhibit 9 shows, pre-Covid data points to a correlation between core goods inflation and lagged PPIs annual rates. And this simple relationship points to goods disinflation coming ahead. In fact, we have already seen a meaningful slowdown in goods inflation rates in the US.