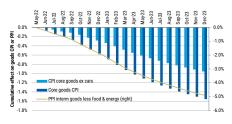

- In terms of PPI, our model points to about 5pp and 4.5pp of supply-chain-induced disinflation in from Jun-22 until Dec-23 for US and EA, respectively.
- After supply chain easing, core goods inflation reacts faster in the US than in EA.
   Our estimates imply that easier supply chains started to have an effect on core goods in 3Q22 in the US, but only reduced goods inflation in 1Q23 in EA.
- The total disinflationary effect on core goods is expected to be larger in the US: 1.6% from mid 2022 through Dec-23 (vs -0.9% in EA). The expected delayed
  response in EA plays a role, but this result also reflects the fact that more domestic
  factors, like energy prices, are currently driving goods inflation in EA.
- Lastly, the comparison between goods CPI and goods ex cars CPI reveals that
  automobile prices are more important for the US outlook. Our model expects
  goods ex cars disinflation to be less pronounced than overall goods inflation
  (including cars) in the US. But goods disinflation with and without cars is similar in
  EA. And this result is not surprising considering that (i) car prices increased much
  more during 2020 and 2021 in the US, and (ii) the importance of cars in the core
  goods basket is more important in the US (32%) vs EA (12%). See here for a deeper
  analysis on car prices in the US and EA.

**Exhibit 10:** US supply-chain-driven goods disinflation

Source: Morgan Stanley Research, Haver, Bloomberg.

**Exhibit 11:** EA supply-chain-driven goods disinflation

Source: Morgan Stanley Research, Haver, Bloomberg