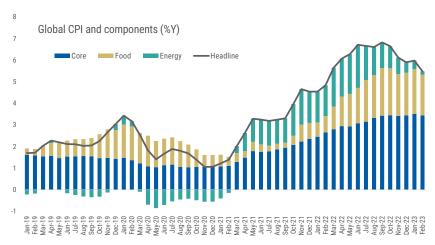

### Global Inflation Monitor

Global headline dropped, 5.5%Y in Feb (vs 6%Y in Jan). The slowdown was mostly driven by energy prices. Global supply chains have been healing since 2H22; what does it mean for goods inflation? We analyze the cases of US and EA in our thematic piece.

Exhibit 1: Global inflation dropped in February

Source: Haver Analytics, Morgan Stanley Research. Global inflation excludes Russia, Ukraine, Turkey and Argentina. China's CPI weights are the ones inferred by Bloomberg.