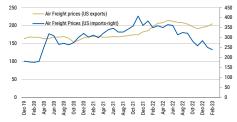

**Supply chains have been healing for a while**. PMI delivery times and backlogs, both key components of the index, have been improving since 2Q21. In terms of shipping costs by sea, both the Baltic Dry Index (BDI) and containership rates decreased meaningfully. BDI is now at pre-COVID levels, and containership rates are still 50% higher than 2019 levels but way below the peak in 1Q22. Airfreight rates also decreased; still not reaching pre-COVID levels, but the improvement is meaningful especially considering foreign carriers as reflected by the US BLS airfreight import price index.

Exhibit 3: Shipping by sea is now cheaper..

Source: Clarksons Research, Haver, Morgan Stanley Research.

**Exhibit 4:** ...and airfreights prices also dropped, especially in foreign carriers

Source: Haver, Morgan Stanley Research.