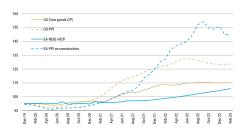

Exhibit 7: A drop in global demand is playing a role

Source: Haver, Morgan Stanley Research. Note: Series are PPP weighted averages across G4, China, Korea and Taiwan.

There has been deceleration in PPI in both US and EA, perhaps pointing to lower goods inflation ahead. PPIs measure the cost of inputs for goods producers and are often used as predictors of goods inflation. These indexes have been decreasing since 2H22 in US and EA - both PPIs dropped ~3% from their peaks recently. And as Exhibit 9 shows, pre-Covid data points to a correlation between core goods inflation and lagged PPIs annual rates. And this simple relationship points to goods disinflation coming ahead. In fact, we have already seen a meaningful slowdown in goods inflation rates in the US.

**Exhibit 8:** PPI indexes are receding in both US and EA..

Source: Haver, Morgan Stanley Research.

**Exhibit 9:** And core goods and lagged PPIs are correlated

Source: Haver, Morgan Stanley Research. Notes: using pre-COVID data, PPI lag was chosen to maximize R2, and the resulting lags are 12 months for EA and 15 months for US.