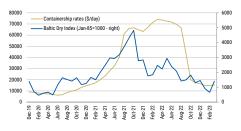

**Supply chains have been healing for a while**. PMI delivery times and backlogs, both key components of the index, have been improving since 2Q21. In terms of shipping costs by sea, both the Baltic Dry Index (BDI) and containership rates decreased meaningfully. BDI is now at pre-COVID levels, and containership rates are still 50% higher than 2019 levels but way below the peak in 1Q22. Airfreight rates also decreased; still not reaching pre-COVID levels, but the improvement is meaningful especially considering foreign carriers as reflected by the US BLS airfreight import price index.

Exhibit 3: Shipping by sea is now cheaper..

Source: Clarksons Research, Haver, Morgan Stanley Research.

**Exhibit 4:** ...and airfreights prices also dropped, especially in foreign carriers

Source: Haver, Morgan Stanley Research.