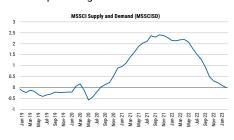

We have been keeping track of the state of supply chain conditions in our monthly release of the MSSCI, an index that summarizes the series shown above and more granular data for individual economies. Our data release consists of two indexes, the MSSCI that keeps tracks of supply-side developments (MSSCI Index on BBG), and the MSSCI supply and demand (MSSCISD Index) which summarizes the interplay between supply and demand. That is, the MSSCI aims to capture the effect on supply chains from supply shocks like lockdowns, whereas the MSSCISD is affected by both supply and demand factors and, therefore, it is also driven by swings in global demand for goods.

Both indexes show great progress since 4Q21, with some bumps. Both the MSSCI and MSSCISD peaked in 4Q21 and are now in a clear downward path. But there are two clear bumps in the series, perhaps more clearly reflected in the MSSCI path. The first one was in 1Q22 during the start of the Russian invasion to Ukraine, that hit delivery times and containership rates. The second happened in 4Q22, when progress in overall backlogs and charter rates stalled, and individual indicators for China worsened as COVID cases spiked after lifting the zero-COVID policy. Both MSSCI and MSSCISD are way below their peaks, but progress has been sharper for MSSCISD, reflecting the importance of lower global demand conditions reducing bottlenecks. Exhibit 7 shows a reduction in our proxies for global demand: overall PMI new orders and purchases. Both series moved to contractionary territory from 2Q22 with a recent uptick after China's reopening.

#### Keeping track of both MSSCI and MSSCISD is key for assessing the goods inflation

**outlook.** Short-run fluctuations in the state of global supply chains reflect the interplay of both demand and supply conditions. The global business cycle determines the demand side of the equation, and therefore it is natural to see cyclical fluctuations in the MSSCISD, the index that incorporates demand conditions. And these cyclical fluctuations are useful to identify inflationary pressures in the short run. For a given supply, a more depressed demand reduced bottlenecks and inflationary pressures. But supply-side factors are critical when we start thinking of future inflation once the current downturn ends, and that is why the MSSCI is useful. If supply conditions don't come back to normal levels, inflationary pressures on goods will likely be more pronounced once the global economy regains momentum.

**Exhibit 5:** MSSCI is on a clear downward path, but still above normal levels..

Source: Morgan Stanley Research

**Exhibit 6:** MSSCISD is now at historical levels due to depressed global demand

Source: Morgan Stanley Research