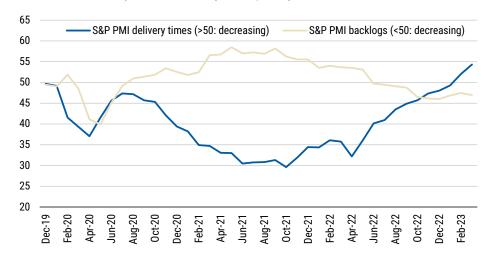

**Supply chains have been healing for a while**. PMI delivery times and backlogs, both key components of the index, have been improving since 2Q21. In terms of shipping costs by sea, both the Baltic Dry Index (BDI) and containership rates decreased meaningfully. BDI is now at pre-COVID levels, and containership rates are still 50% higher than 2019 levels but way below the peak in 1Q22. Airfreight rates also decreased; still not reaching pre-COVID levels, but the improvement is meaningful especially considering foreign carriers as reflected by the US BLS airfreight import price index.

Exhibit 2: Overall delivery times and backlogs are improving

 $Source: Haver, Morgan\ Stanley\ Research.\ Note: Series\ are\ PPP\ weighted\ averages\ across\ G4, China, Korea\ and\ Taiwan\ Anti-Aries are\ PPP\ weighted\ averages\ across\ G4, China, Korea\ and\ Taiwan\ Anti-Aries are\ PPP\ weighted\ averages\ across\ G4, China, Korea\ and\ Taiwan\ Anti-Aries are\ PPP\ weighted\ averages\ across\ G4, China, Korea\ and\ Taiwan\ Anti-Aries are\ Aries are\ Aries are\ Aries are\ Aries are\ Aries are\ Aries\ Arie$ 

Both indexes show great progress since 4Q21, with some bumps. Both the MSSCI and MSSCISD peaked in 4Q21 and are now in a clear downward path. But there are two clear bumps in the series, perhaps more clearly reflected in the MSSCI path. The first one was in 1Q22 during the start of the Russian invasion to Ukraine, that hit delivery times and containership rates. The second happened in 4Q22, when progress in overall backlogs and charter rates stalled, and individual indicators for China worsened as COVID cases spiked after lifting the zero-COVID policy. Both MSSCI and MSSCISD are way below their peaks, but progress has been sharper for MSSCISD, reflecting the importance of lower global demand conditions reducing bottlenecks. Exhibit 7 shows a reduction in our proxies for global demand: overall PMI new orders and purchases. Both series moved to contractionary territory from 2Q22 with a recent uptick after China's reopening.