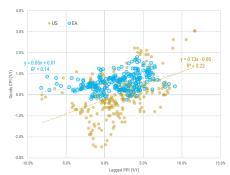

Exhibit 7: A drop in global demand is playing a role

Source: Haver, Morgan Stanley Research. Note: Series are PPP weighted averages across G4, China, Korea and Taiwan.

There has been deceleration in PPI in both US and EA, perhaps pointing to lower goods inflation ahead. PPIs measure the cost of inputs for goods producers and are often used as predictors of goods inflation. These indexes have been decreasing since 2H22 in US and EA - both PPIs dropped ~3% from their peaks recently. And as Exhibit 9 shows, pre-Covid data points to a correlation between core goods inflation and lagged PPIs annual rates. And this simple relationship points to goods disinflation coming ahead. In fact, we have already seen a meaningful slowdown in goods inflation rates in the US.

**Exhibit 8:** PPI indexes are receding in both US and EA..

Source: Haver, Morgan Stanley Research.

**Exhibit 9:** And core goods and lagged PPIs are correlated

Source: Haver, Morgan Stanley Research. Notes: using pre-COVID data, PPI lag was chosen to maximize R2, and the resulting lags are 12 months for EA and 15 months for US.