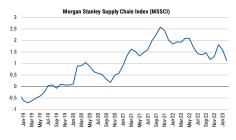

We have been keeping track of the state of supply chain conditions in our monthly release of the MSSCI, an index that summarizes the series shown above and more granular data for individual economies. Our data release consists of two indexes, the MSSCI that keeps tracks of supply-side developments (MSSCI Index on BBG), and the MSSCI supply and demand (MSSCISD Index) which summarizes the interplay between supply and demand. That is, the MSSCI aims to capture the effect on supply chains from supply shocks like lockdowns, whereas the MSSCISD is affected by both supply and demand factors and, therefore, it is also driven by swings in global demand for goods.

Both indexes show great progress since 4Q21, with some bumps. Both the MSSCI and MSSCISD peaked in 4Q21 and are now in a clear downward path. But there are two clear bumps in the series, perhaps more clearly reflected in the MSSCI path. The first one was in 1Q22 during the start of the Russian invasion to Ukraine, that hit delivery times and containership rates. The second happened in 4Q22, when progress in overall backlogs and charter rates stalled, and individual indicators for China worsened as COVID cases spiked after lifting the zero-COVID policy. Both MSSCI and MSSCISD are way below their peaks, but progress has been sharper for MSSCISD, reflecting the importance of lower global demand conditions reducing bottlenecks. Exhibit 7 shows a reduction in our proxies for global demand: overall PMI new orders and purchases. Both series moved to contractionary territory from 2Q22 with a recent uptick after China's reopening.

#### Keeping track of both MSSCI and MSSCISD is key for assessing the goods inflation

**outlook.** Short-run fluctuations in the state of global supply chains reflect the interplay of both demand and supply conditions. The global business cycle determines the demand side of the equation, and therefore it is natural to see cyclical fluctuations in the MSSCISD, the index that incorporates demand conditions. And these cyclical fluctuations are useful to identify inflationary pressures in the short run. For a given supply, a more depressed demand reduced bottlenecks and inflationary pressures. But supply-side factors are critical when we start thinking of future inflation once the current downturn ends, and that is why the MSSCI is useful. If supply conditions don't come back to normal levels, inflationary pressures on goods will likely be more pronounced once the global economy regains momentum.

**Exhibit 5:** MSSCI is on a clear downward path, but still above normal levels..

Source: Morgan Stanley Research

**Exhibit 6:** MSSCISD is now at historical levels due to depressed global demand

Source: Morgan Stanley Research