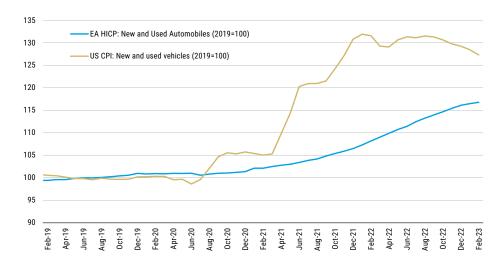

- In terms of PPI, our model points to about 5pp and 4.5pp of supply-chain-induced disinflation in from Jun-22 until Dec-23 for US and EA, respectively.
- After supply chain easing, core goods inflation reacts faster in the US than in EA.
   Our estimates imply that easier supply chains started to have an effect on core goods in 3Q22 in the US, but only reduced goods inflation in 1Q23 in EA.
- The total disinflationary effect on core goods is expected to be larger in the US: 1.6% from mid 2022 through Dec-23 (vs -0.9% in EA). The expected delayed
  response in EA plays a role, but this result also reflects the fact that more domestic
  factors, like energy prices, are currently driving goods inflation in EA.
- Lastly, the comparison between goods CPI and goods ex cars CPI reveals that
  automobile prices are more important for the US outlook. Our model expects
  goods ex cars disinflation to be less pronounced than overall goods inflation
  (including cars) in the US. But goods disinflation with and without cars is similar in
  EA. And this result is not surprising considering that (i) car prices increased much
  more during 2020 and 2021 in the US, and (ii) the importance of cars in the core
  goods basket is more important in the US (32%) vs EA (12%). See here for a deeper
  analysis on car prices in the US and EA.

Exhibit 12: Different paths for car prices in US and EA

Source: Haver, Morgan Stanley Research.

Our results highlight supply chains as an important disinflationary force for 2023. But looking beyond 2023, we do want to see the supply-side index (MSSCI) at normal levels to be sure that goods inflationary pressures won't reemerge as the global economic cycle turns.