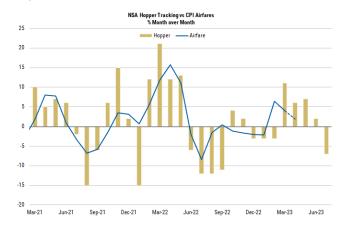

## Morgan Stanley | RESEARCH

After increasing 6.4%M and 4.0%M in February and March respectively, high frequency tracking data point to a still-elevated but lower print in April airfares (Exhibit 10). However, the seasonality in April, should help decrease the upside risk.

**Exhibit 10:** Airfare to Continue to Decelerate but Remain Elevated in April

Source: Hopper, BLS, Morgan Stanley Research forecasts

Based on our current CPI forecasts, core PCE is on track to increase 0.33%M, compared to 0.28%M in March.