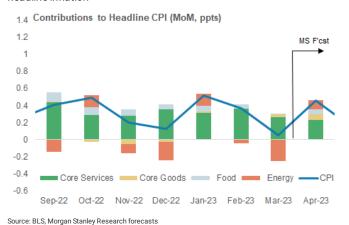

**Exhibit 3:** High energy prices will help drive the acceleration in headline inflation

**Exhibit 4:** Turnaround in core goods to be offset by somewhat softer core services

| CPI %MoM                 | Jan-23 | Feb-23 | Mar-23 | Apr-23 F'cst |  |
|--------------------------|--------|--------|--------|--------------|--|
| Headline                 | 0.52   | 0.37   | 0.05   | 0.46         |  |
| Core                     | 0.41   | 0.45   | 0.38   | 0.38         |  |
| Energy                   | 1.97   | -0.56  | -3.52  | 1.46         |  |
| Food                     | 0.51   | 0.39   | 0.01   | 0.44         |  |
| Core Goods               | 0.07   | -0.01  | 0.18   | 0.32         |  |
| New Vehicles             | 0.23   | 0.18   | 0.38   | 0.57         |  |
| Used Vehicles            | -1.94  | -2.77  | -0.88  | 1.44         |  |
| Apparel                  | 0.83   | 0.81   | 0.26   | 0.20         |  |
| Core Services            | 0.55   | 0.62   | 0.45   | 0.40         |  |
| OER                      | 0.67   | 0.70   | 0.48   | 0.57         |  |
| Rent                     | 0.74   | 0.76   | 0.49   | 0.58         |  |
| Hotels                   | 1.20   | 2.26   | 2.70   | 0.13         |  |
| Medical Services         | -0.68  | -0.70  | -0.50  | -0.60        |  |
| Airfare                  | -2.15  | 6.38   | 3.96   | 1.90         |  |
| Core services ex-housing | 0.36   | 0.50   | 0.40   | 0.16         |  |

Source: BLS, Morgan Stanley Research forecasts

#### **Key Components in the April CPI**

An increase in energy prices and some further acceleration in food inflation appear likely to weigh on headline CPI inflation, while core CPI faces cross-currents. Despite stronger headline and sticky core, underlying services details show material deceleration, which would still give the Fed something to hang onto for its inflation/policy narrative (Exhibit 3). Core services ex housing runs at 0.16% on the

month, which would be the lowest print for the category over the last 9 months (Exhibit 4).