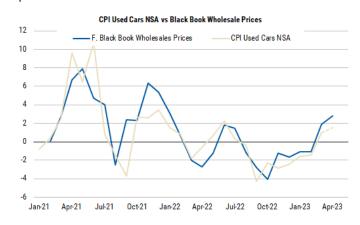

Used cars may see continued upward pressure as well — while the Manheim used car value index was down MoM in April, most of that decrease was due to seasonal adjustment (and Manheim uses different seasonal adjustment than the BLS for CPI), whereas unadjusted used car prices in Manheim were up MoM and other indicators, such as Black Book prices, are pointing to continued upside (Exhibit 6).

Exhibit 5: New Cars Came Up Last Month After Decelerating Prior

**Exhibit 6:** Black Book Prices Indicate an Upside Risk to Used Cars in April

Source: BLS, Morgan Stanley Research Forecasts