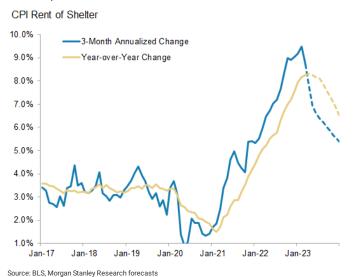

#### 3. Rent & OER:

Rent and Owners' Equivalent Rent inflation dropped in March after months of very sticky prints. Given the higher-than-expected drop last month, we expect upside risk from a correction, bringing OER and rent back up to the 0.6%M territory (Exhibit 8).

**Exhibit 8:** CPI Shelter Saw a 16bp Decrease in March. Expect a Higher Print in April

Exhibit 9: Hotel Indicators are Showing Signs of Easing

4. Travel and Other Volatile Services: