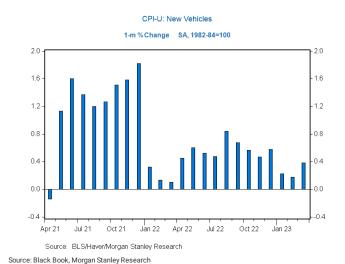

#### 1. Autos:

New car prices decelerated in January and February but ticked back up in March (Exhibit 5). We see April new car prices continuing to accelerate as supply and inventories remain low at the same time that MoM sales came in above expectations. The April seasonal should help balance the acceleration of new car prices.

Exhibit 5: New Cars Came Up Last Month After Decelerating Prior

**Exhibit 6:** Black Book Prices Indicate an Upside Risk to Used Cars in April

Source: BLS, Morgan Stanley Research Forecasts