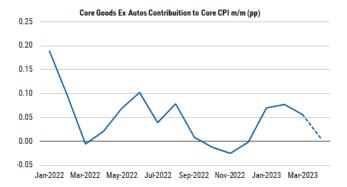

### 2. Goods ex Autos:

## Morgan Stanley | RESEARCH

Core goods prices ex autos have come very strong in the last three months (Exhibit 7). Upside in prices for alcohol, tobacco, apparel, and home furnishings helped keep core goods prices ex autos elevated. There is scope for more broadly based softening in some of these components – particularly apparel and home furnishings – in April, the declaration is also supported by the seasonal factors that will likely push to more significant downside.

**Exhibit 7:** Core Goods Ex Autos Risks to the Downside After Three Strong Prints

Source: BLS, Morgan Stanley Research forecasts