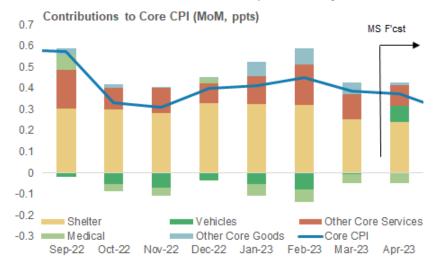

On a year-on-year basis, headline inflation is on track to rise to 5.1% after 5.0% in March due to base effects. Core inflation should see a small decrease to 5.5% YoY from 5.6% last month.

**Goods prices accelerate, services prices slow down.** Core goods prices are likely to tick up on the back of rising vehicle prices. We also expect airline fares to remain strong and shelter to reaccelerate following a weak print in March. However, gradual slowing in hotels and in other core services should help to offset strength in services elsewhere (Exhibit 2).

Contributions to Core CPI (MoM, ppts) 0.7 MS F'cst 0.6 0.5 0.4 0.3 0.2 0.1 0 -0.1-0.2Shelter Vehicles Other Core Services -0.3 Medical Other Core Goods Core CPI Nov-22 Dec-22 Jan-23 Feb-23 Mar-23 Apr-23 Sep-22 Oct-22

**Exhibit 2:** Core inflation to remain elevated on a pause in core goods deflation

Source: BLS, Morgan Stanley Research forecasts

Core goods prices increased, on top of an up-tick last month. Vehicle prices play a key role in our forecast of strong deflationary pressures from the goods side throughout the year. After six months of sharp and larger-than-expected declines, and a higher but still negative March print, our leading indicators point toward a more notable acceleration in April. Our preliminary forecast points to a rebound in used car prices, coming in at 1.54%M after -0.88%M last month. We will update our forecast after the Manheim Index for the full month is released on Friday. Meanwhile, new car prices should also see a slight increase before turning marginally negative in the second half of the year. News around price cuts from some of the major auto manufacturers further increases the probability of new car prices falling into deflation, but we expect a sharper decrease in prices for used cars throughout the year as the relationship between used and car prices normalizes (see here for an analysis between used and new car prices). On the back of higher prices in the auto categories, core goods prices

overall should tick up this month, though broader deflation should set in across goods categories in coming months as weaker demand in our outlook takes its toll. Excluding autos, we see core goods inflation about flat at 0.04%M in April after three months of 0.3-0.4%M prints.

Despite a re-acceleration in housing inflation, core services inflation should slow at the margin again. After housing fell 23bp in March to 0.49%M, we are expecting a correction in April bringing housing back up to 0.58%M. This is due to the March report showing a significantly larger drop than the persistence in housing CPI indicates. This pickup in housing inflation should partly be counteracted by lower hotel prices after 4 prints above 1.0%M. Medical inflation should again be a major drag on core services inflation in April. On the back of a reset of health insurance inflation in October, the medical component has been and will continue to be deflationary through September of this year. Travel-related prices should remain elevated through April but not to the magnitude we saw in 2022. Surging jet fuel costs, pent-up demand, and low airline capacity drove airfare prices up by 15.7%M in April 2022. Though we expect prices will remain higher than pre-pandemic levels this spring, airline capacity improvements will keep airfare growth below last year's peak. Relative to very strong February and March prints, sequential inflation should slow in airfares.

With medical price deflation continuing and strong but decelerating travel inflation, the core services ex-housing aggregate, a key focus of Fed Chair Powell, should moderate to 0.16%M after coming in at 0.40%M prior. However, note that the Fed is mostly concerned with the PCE price index, which uses a different calculation for medical services that is not affected by the health insurance reset. We currently track core services ex-housing PCE inflation at 0.24%M in April (vs 0.24%M in March).