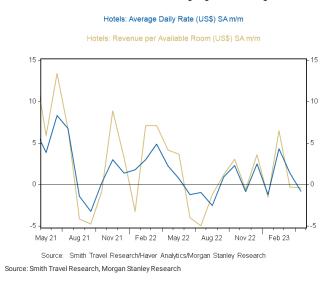

Hotels should slightly help offset the pick up in Shelter coming from OER and rent. After seeing 4 months of over 1.0%M growth, we expect hotels to come back down as revenue per available room, the average daily rate and occupancy rate all saw significant declines in April (Exhibit 9).

**Exhibit 8:** CPI Shelter Saw a 16bp Decrease in March. Expect a Higher Print in April

Exhibit 9: Hotel Indicators are Showing Signs of Easing

4. Travel and Other Volatile Services: